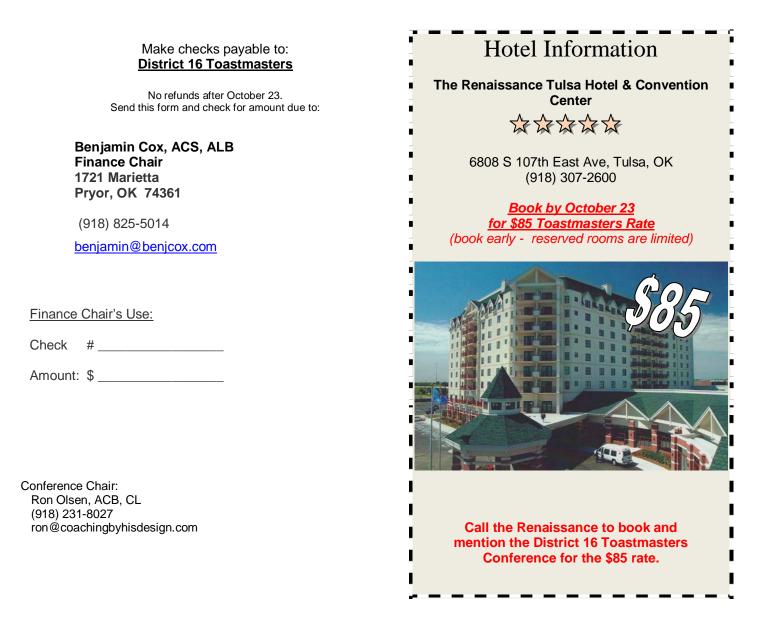

|  | \$10.00     |        |

Total Amount Due: \$



## **TURN PAGE OVER FOR MEAL CHOICE & INFORMATION ON PAYMENT**



Name: \_

| For Full Registration or Ala Carte Lunch or Banquet - Select your meal choice. |                     |                          |                |  |  |  |
|--------------------------------------------------------------------------------|---------------------|--------------------------|----------------|--|--|--|
| Saturday Lunch Meal (pick one)                                                 | Vegetarian          | Turkey Club              | Beef Croissant |  |  |  |
| Saturday Banquet Meal<br>(pick one)                                            | Blackened Pork Loin | Mushroom Stuffed Chicken | Vegetarian     |  |  |  |



Go to the District 16 website --- OKToastmasters.org --- for details and web links!